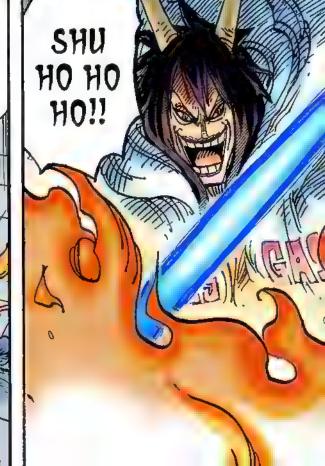

. When the three needles point out from Fish-Man Island, Luffy wants to go to the middle destination, the shakiest needle. That was Raijin Island, where lightning falls. It's also the place Urouge was headed at the end of Volume 60. Smoker ha

headed at the end of Volume 60. Smoker had Luffy's mindset perfectly identified, But the Sunny got caught in the Whiteström and wound up closer to Punk Hazard, which didn't correspond to any of the needles. I wonder what kind of adventures we'd have had if the ship went to Raijin Island?











## Chapter 681: LUFFY VS. MASTER



CARIBOU'S NEW WORLD KEE HEE HEE, VOL. 7: "ARRIVING AT RAMSHACKLE NAVAL BASE G-5"











































MY POISON
GAS MIGHT
NOT WORK ON
YOU, BUT I
HAVE PLENTY
OF OTHER
ATTACKS
AT MY
DISPOSAL!!





















RID OF

ME.











VICE





















SBS Question Corner



A: There are two letters to show off here.

Q: I have a question, Mr. Oda. Can you give us profiles (birthday, height, age) of all the Straw Hats with their current information?

--Ma∼

Q: Mr. Oda! I have a request! Can you tell me the order that the various Straw Hats joined the crew? Thank you!

--Yoshikawa

What a novel idea! Good thinking. After fifteen years of One Piece, A: you lose track of these things. The sender of the first letter above is just ten years old. When you're older, go back and read how the Straw Hats came together. The number on each picture is the order they joined the crew. The heights listed are the first for the crew after the two-year skip. Oh, and just so you know, before the